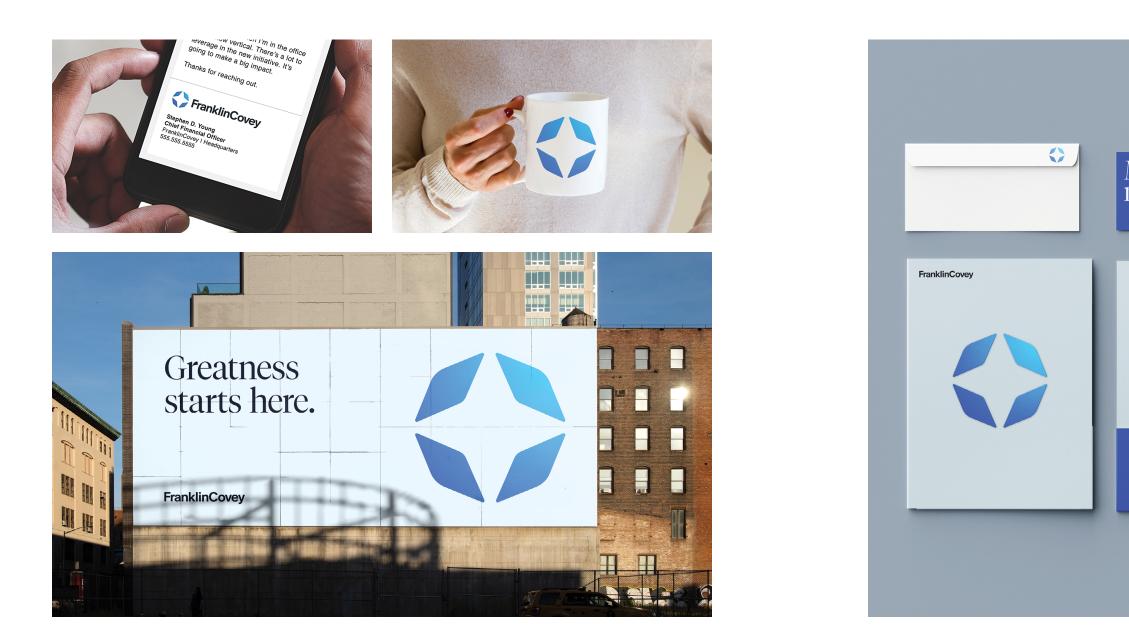

Logo Lockup

Our logo comprises two elements: the compass symbol and the wordmark. Together, they embody the essence of our company. The compass illustrates our timeless guiding principles and the transformations they enable. The wordmark is strong and confident, representing the impactful results we produce for our clients.

#### Using the Logo

Use the official lockup with designated clear space to ensure legibility. However, the symbol and wordmark can also be separated and adapted to suit any format. Create an equal margin within your canvas and align the wordmark and symbol on opposite ends. Adjust the scale of the elements until your composition is dynamic and visually balanced.

Color is a vital brand signifier. We lead with a Deep Blue that connotes trust and responsibility and pair it with Bright White and Cool Black for a clean contrast. Our secondary color palette adds a spectrum of bright, energetic accents.

#### Imagery

People are everything to FranklinCovey. So our world-class team is the face of our company, and our black-and-white portrait style is the heroic anchor to our new brand. We embrace people for who they are and can be in a portrait style that's genuine, inclusive, and expressive.

When licensing imagery, we choose royalty-free images with simple, strong compositions that use metaphor or depict candid team moments—for example, people in a classroom or workplace.