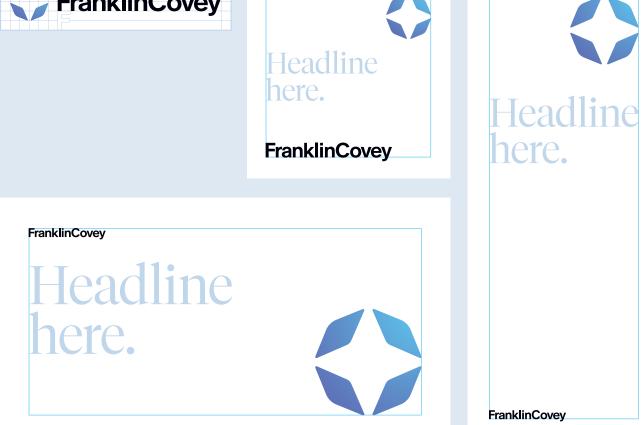

#### Using the Logo

Use the official lockup with designated clear space to ensure legibility. However, the symbol and wordmark can also be separated and adapted to suit any format. Create an equal margin within your canvas and align the wordmark and symbol on opposite ends. Adjust the scale of the elements until your composition is dynamic and visually balanced.

#### Examples

#### Examples

© Franklin Covey Co. All rights reserved. MRK21102501\_1.0.3