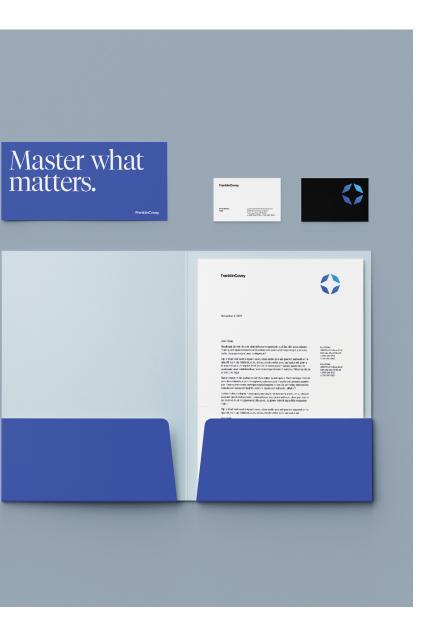

Logo Lockup

Our logo comprises two elements: the compass symbol and the wordmark. Together, they embody the essence of our company. The compass illustrates our timeless guiding principles and the transformations they enable. The wordmark is strong and confident, representing the impactful results we produce for our clients.

#### Using the Logo

Use the official lockup with designated clear space to ensure legibility. However, the symbol and wordmark can also be separated and adapted to suit any format. Create an equal margin within your canvas and align the wordmark and symbol on opposite ends. Adjust the scale of the elements until your composition is dynamic and visually balanced.

Color is a vital brand signifier. We lead with a Deep Blue that connotes trust and responsibility and pair it with Bright White and Cool Black for a clean contrast. Our secondary color palette adds a spectrum of bright, energetic accents.