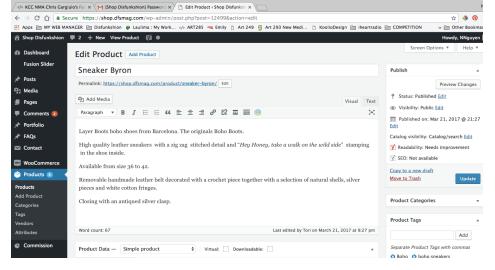

### **MY WORKS**

My working process is a mix of many project, but I was able to manage the time for each project. All the same day task was finish before I continued to work on the long term project.

My main project is to upload products to the E-commerce website. And the second project is to design layout for the next Disfunkshion issue. I also editing photos for other social media purpose, like Insatgram, Pinterest, Email.